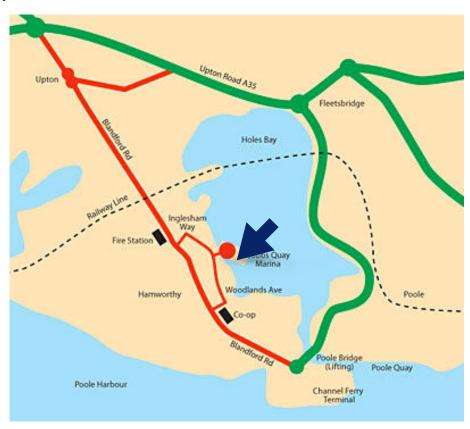

Directions: Approaching Poole follow signs to the Channel Ferries and Poole Quay.

Approaching from Poole/Bournemouth cross over the Poole lifting bridge and turn right into Blandford Road. After 1 mile turn right at the traffic lights by the Co-op. Follow Woodlands Avenue round and after 400m turn right into Cobbs Quay Marina.

Approaching from Dorchester/Blandford follow the signs for Upton/Hamworthy. This takes you into the Blandford Road. After 1 mile you pass a Fire Station on your right, after 300 yards turn left into Inglesham Way, then first right. Follow the road round then turn left and immediately right into Cobbs Quay Marina.

Note: When you drive into Cobbs Quay turn right just after the main sign following the direction of the Marina Office. Park in any available space. We are located adjacent to the marina office on PONTOON B.