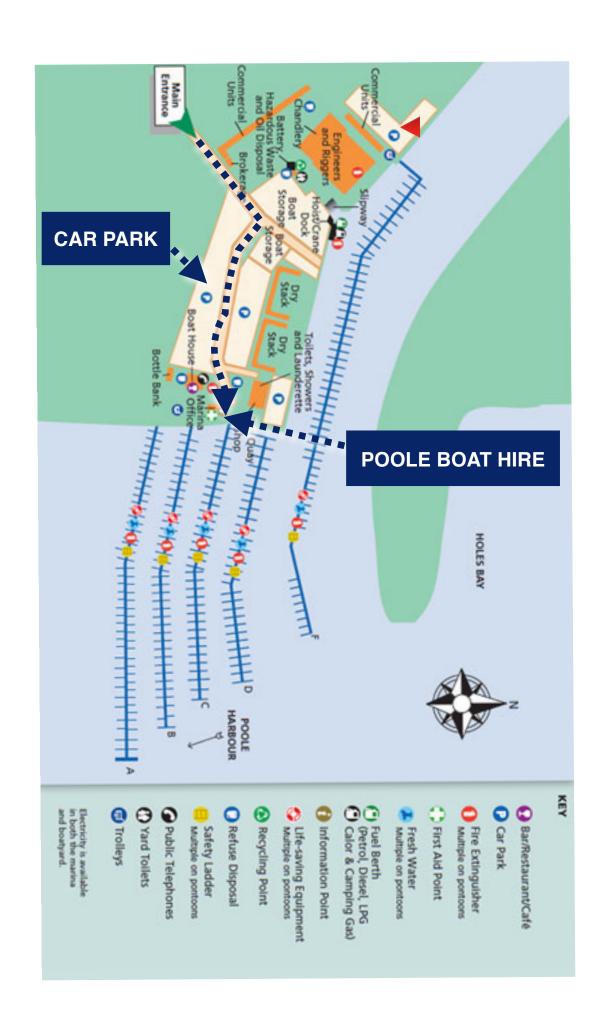

POOLE BOAT HIRE
Pontoon B
Cobbs Quay Marina
Woodlands Avenue
Poole Dorset BH15 4EL

T: +44(0)7866 732537

If using SatNav our postcode is BH15 4EL. Cobbs Quay Marina itself may not appear on your SatNav systems, the entry to Cobbs is off Woodlands Avenue, so try BH15 4EH that will get you pretty close.

Note: When you drive into Cobbs Quay turn right just after the main sign following the direction of the Marina Office. Park in any available space. We are located adjacent to the marina office on PONTOON B.